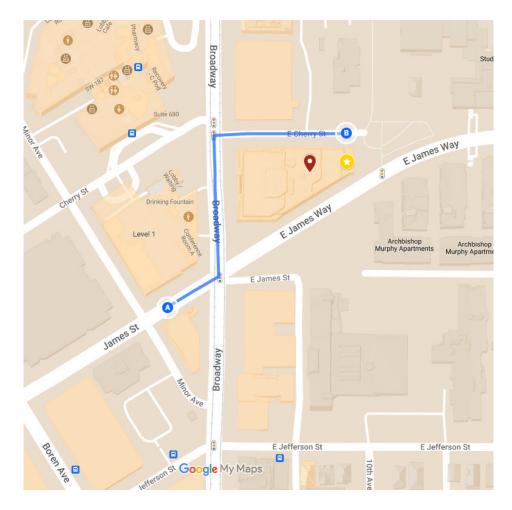

## We Are Here

600 Broadway # 112 Seattle, WA 98122

## Parking

- We are located at the corner of **Broadway** and **E James Way** but the PARKING entrance is on the small road (**E Cherry Street dead end**) on the **north** side of the building.
- If you are going **north** on **Broadway**, you need to take a **RIGHT** down **E Cherry Street** (dead end with turnaround).
- If you are going **south** on **Broadway**, you need to take a **LEFT** down **E Cherry Street** (dead end with turnaround).
- There are **3** parking entrances and exits. The **PATIENT PARKING** is the entrance at the bottom of that road with the turnaround.
- Once in the garage...normal parking garage rules apply